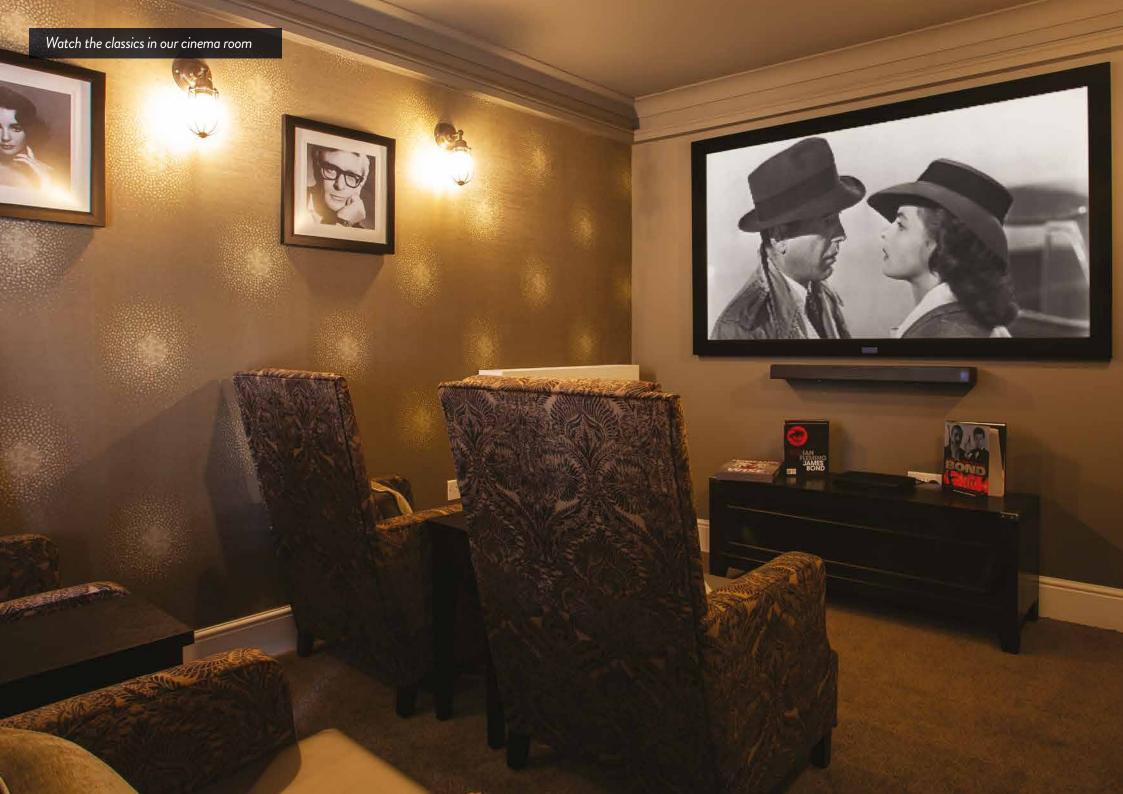

## Everything you need to feel right at home

We have a number of outstanding facilities available to residents and families at Penrose Court:

En-Suite Bedrooms • Nurse Call Facilities

Open Plan Lounge Areas • Cinema Room • Snooker Table

Varied Activities Programme • Hairdressing & Beauty Salon

Private & Communal Dining • On-Site Chef • Pub/Bar

While your en-suite bedroom provides your own private space to relax, residents can enjoy as much or as little company and activity as they would like. Penrose Court is unlike any traditional Care Home, with a wide range of facilities. You can watch a film in the cinema room, relax in the pub with friends and family, or pop to the hairdressing and beauty salon – so you will always look and feel great!