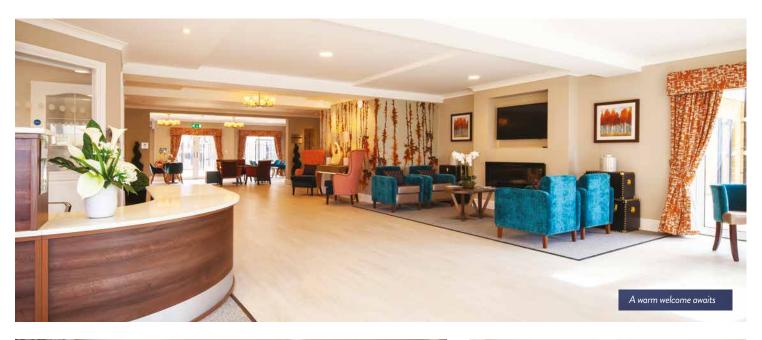

## Everything you need to feel right at home

We have a number of outstanding facilities available to residents and families at Penrose Court:

En-Suite Bedrooms • Nurse Call Facilities

Open Plan Lounge Areas • Cinema Room • Snooker Table

Varied Activities Programme • Hairdressing & Beauty Salon

Private & Communal Dining • On-Site Chef • Pub/Bar

While your en-suite bedroom provides your own private space to relax, residents can enjoy as much or as little company and activity as they would like. Penrose Court is unlike any traditional Care Home, with a wide range of facilities. You can watch a film in the cinema room, relax in the pub with friends and family, or pop to the hairdressing and beauty salon – so you will always look and feel great!