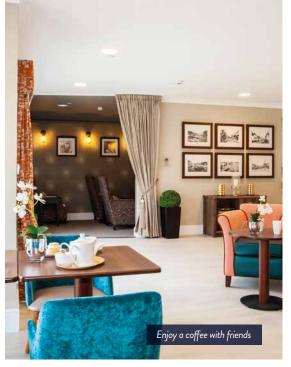

## Everything you need to feel right at home

We have a number of outstanding facilities available to residents and families at Penrose Court:

En-Suite Bedrooms • Nurse Call Facilities

Open Plan Lounge Areas • Cinema Room • Snooker Table

Varied Activities Programme • Hairdressing & Beauty Salon

Private & Communal Dining • On-Site Chef • Pub/Bar

While your en-suite bedroom provides your own private space to relax, residents can enjoy as much or as little company and activity as they would like. Penrose Court is unlike any traditional Care Home, with a wide range of facilities. You can watch a film in the cinema room, relax in the pub with friends and family, or pop to the hairdressing and beauty salon – so you will always look and feel great!